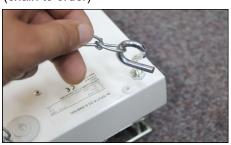

9. Attach the chain to the hanging hooks (chain to order)

10. Hang the luminaire in the prepared place.

11. Unscrew the side cover.

12. Insert the power cable through the rubber grommet into the luminaire.