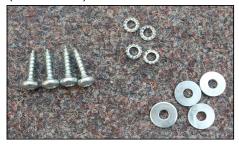

1. Unpack the luminaire.

2. Unscrew the side cover.

3. Insert the power cable through the rubber grommet into the luminaire.

Variant - attached to the ceiling (with bracket on request)

4. Prepare the screws. (not included)