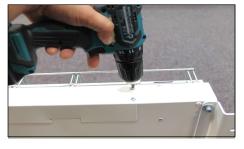

5. Screw the luminaire to the ceiling.

6. Connect the power cable to the terminal block. (no DALI)

7. Connect the power cable to the terminal block. (DALI)

8. Screw back the side cover.

Variant - suspended