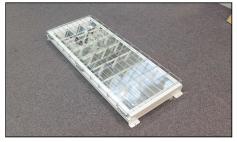

1. Unpack the luminaire.

2. Unscrew the side cover.

3. Insert the power cable through the rubber grommet into the luminaire.

Variant - attached to the ceiling (with bracket on request)

4. Prepare the screws. (not included)