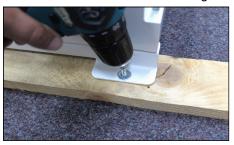

1. Unpack the luminaire.

2. Unscrew the side cover.

3. Insert the power cable through the rubber grommet into the luminaire.

Variant - attached to the ceiling (with bracket on request)

4. Prepare the screws. (not included)