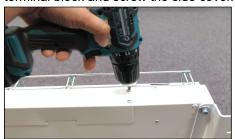

5. Screw the luminaire to the ceiling.

6. Connect the power cable to the terminal block. (no DALI)

7. Connect the power cable to the terminal block. (DALI)

8. Screw back the side cover.

Variant - suspended