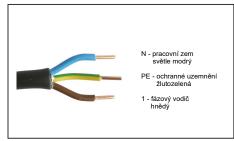

5. Screw the luminaire to the ceiling.

6. Connect the power cable to the terminal block. (no DALI)

7. Connect the power cable to the terminal block. (DALI)

8. Screw back the side cover.

Variant - suspended