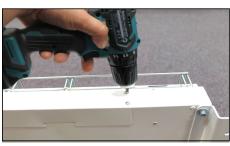

5. Screw the luminaire to the ceiling.

6. Connect the power cable to the terminal block. (no DALI)

7. Connect the power cable to the terminal block. (DALI)

8. Screw back the side cover.

Variant - suspended