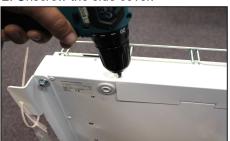

1. Unpack the luminaire.

2. Unscrew the side cover.

3. Insert the power cable through the rubber grommet into the luminaire.

Variant - attached to the ceiling (with bracket on request)

4. Prepare the screws. (not included)

5. Screw the luminaire to the ceiling.

6. Connect the power cable to the terminal block. (no DALI)

7. Connect the power cable to the terminal block. (DALI)

8. Screw back the side cover.

Variant - suspended