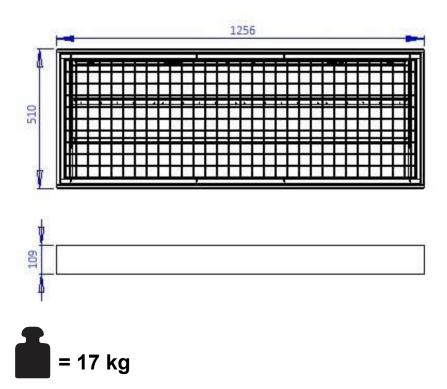

1. Unpack the luminaire.



2. Unscrew the side cover.



3. Insert the power cable through the rubber grommet into the luminaire.



Variant - attached to the ceiling (with bracket on request)

4. Prepare the screws. (not included)



5. Screw the luminaire to the ceiling.



6. Connect the power cable to the terminal block. (no DALI)



7. Connect the power cable to the terminal block. (DALI)



8. Screw back the side cover.



Variant - suspended

9. Attach the chain to the hanging hooks (chain to order)



10. Hang the luminaire in the prepared place.



11. Unscrew the side cover.



12. Insert the power cable through the rubber grommet into the luminaire.



13. Connect the power cable to the terminal block and screw the side cover.





# **Dimensions:**



### Maintenance:

Maintenance and repair is performed in a de-energized state.

The luminaire can be cleaned with normal means. Do not use abrasive cleaning agents (powders) and solvents. Clean the polished surface of the reflector with a brush dipped in an alcohol-based cleaning agent.

According to the valid general terms and conditions of ELEKTRO-LUMEN, s.r.o., there is a warranty for the delivered goods, with the exception of batteries for emergency sources, for 24 months from the day of receipt of the goods.

When assembling and working with the light, observe the rules of safety and health protection at work. Possible risks - working at heights, falling small objects and sawdust, sharp edges, etc., electric shock. Basic protective equipment according to the situation and the tools