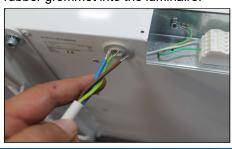

5. Screw the luminaire to the ceiling.

6. Connect the power cable to the terminal block. (no DALI)

7. Connect the power cable to the terminal block. (DALI)

8. Screw back the side cover.

Variant - suspended

13. Connect the power cable to the terminal block and screw the side cover.