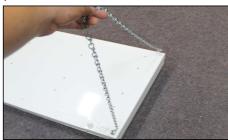

9. Attach the chain to the hanging hooks (chain to order)

10. Hang the luminaire in the prepared place.

11. Unscrew the side cover.

12. Insert the power cable through the rubber grommet into the luminaire.