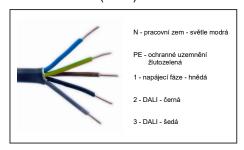

5. Screw the luminaire to the ceiling.

6. Connect the power cable to the terminal block. (no DALI)

7. Connect the power cable to the terminal block. (DALI)

8. Screw back the side cover.

Variant - suspended