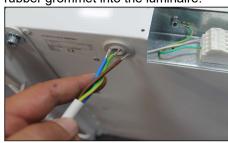

1. Unpack the luminaire.

2. Unscrew the side cover.

3. Insert the power cable through the rubber grommet into the luminaire.

Variant - attached to the ceiling (with bracket on request)

4. Prepare the screws. (not included)

9. Attach the chain to the hanging hooks (chain to order)

10. Hang the luminaire in the prepared place.

11. Unscrew the side cover.

12. Insert the power cable through the rubber grommet into the luminaire.